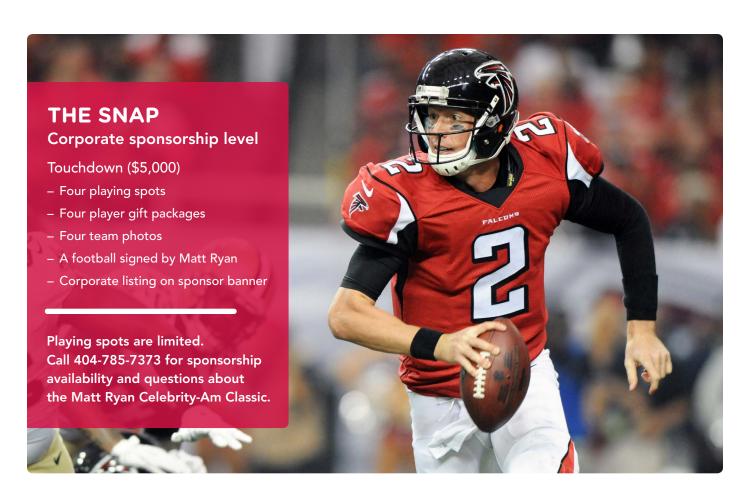

#### THE HUDDLE

Atlanta Falcons quarterback Matt Ryan and the Aflac Cancer and Blood Disorders Center of Children's Healthcare of Atlanta are teaming up for the eighth annual Matt Ryan Celebrity-Am Classic. This exclusive golf event, held the Monday after the Masters Tournament, will raise funds for the Aflac Cancer Center and the Matt Ryan Foundation. Celebrity guests will include a number of well-known Falcons players and retired professional athletes. Each corporate foursome will be paired with a celebrity for a memorable round of golf.

#### Fill out the appropriate information:

| SPONSORSHIP     | QUANTITY | PRICE   | TOTAL |
|-----------------|----------|---------|-------|
| Touchdown level | E        | \$5,000 | \$    |

| Paymen                                                                | t Method:                                                                                                     |  |  |  |
|-----------------------------------------------------------------------|---------------------------------------------------------------------------------------------------------------|--|--|--|
| Check made payable to:<br>Children's Healthcare of Atlanta Foundation |                                                                                                               |  |  |  |
| ☐ Cha                                                                 | arge my: 🔲 MasterCard 🔲 Visa                                                                                  |  |  |  |
|                                                                       | American Express  Discover                                                                                    |  |  |  |
|                                                                       |                                                                                                               |  |  |  |
| Name on care                                                          | d                                                                                                             |  |  |  |
| Account num                                                           | ber Expiration date                                                                                           |  |  |  |
| Card code                                                             | (This is the four-digit number on the front of the AMEX and the three-digit code on the back of other cards.) |  |  |  |
| Signature                                                             |                                                                                                               |  |  |  |